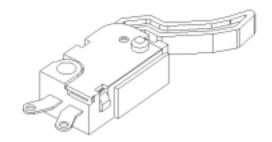

### **SPECIFICATIONS**

#### **Mechanical**

Operating Force & Durability: 50gf max 200000 Cycles

On-off position: 5.20±0.40mm.

### **Electrical**

Rating: 1mA 5V DC.

**Contact Resistance:** 500m max. **Insulation Resistance:** 100M min.

**Dielectric Withstanding Voltage:** 500V AC for 1 Minute **Bounce:** on Bounce 1ms max. off Bounce 1ms max.

# **Physical**

Housing: Thermoplastic, UL 94V-0 rated in black Color

Contact: Copper alloy

Plating: See "ORDERING INFORMATION"

Solder Pad: Copper alloy

Operating Temperatures: -20 to +70

#### **Switch**

Detector Series Rotary Type 3.8mm [.149"] Pitch

3.8mm [.149"] Pit

2 Pos.



# DRAWING



## ORDERING INFORMATION