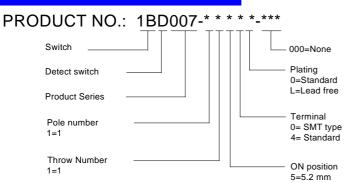

### **SPECIFICATIONS**

#### **Mechanical**

Operating Force & Durability: 50gf max 200000 Cycles

On-off position: 5.20±0.40mm.

### **Electrical**

Rating: 1mA 5V DC.

**Contact Resistance:** 500m max. **Insulation Resistance:** 100M min.

**Dielectric Withstanding Voltage:** 500V AC for 1 Minute **Bounce:** on Bounce 1ms max. off Bounce 1ms max.

# **Physical**

Housing: Thermoplastic, UL 94V-0 rated in black Color

Contact: Copper alloy

Plating: See "ORDERING INFORMATION"

Solder Pad: Copper alloy

Operating Temperatures: -20 to +70

#### **Switch**

Detector Series Rotary Type 3.8mm [.149"] Pitch

3.8mm [.149"] Pit

2 Pos.



# DRAWING



## ORDERING INFORMATION