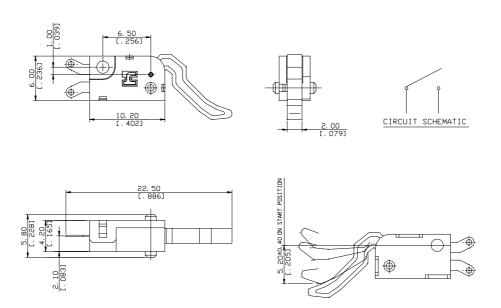

# DRAWING

#### **Mechanical**

Operating Force & Durability: 50gf max 200000 Cycles

On-off position: 5.20±0.40mm.